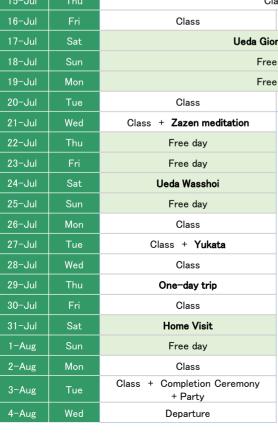

**205,000** JPY

4 Weeks

**222,000** JPY

|        |     | 4 Weeks                           | 2 Weeks                     |
|--------|-----|-----------------------------------|-----------------------------|
| 6-Jul  | Tue | Entry                             |                             |
| 7-Jul  | Wed | Entrance ceremony, Placement test |                             |
| 8-Jul  | Thu | Orientation                       |                             |
| 9-Jul  | Fri | Class                             |                             |
| 10-Jul | Sat | Free day                          |                             |
| 11-Jul | Sun | Free day                          |                             |
| 12-Jul | Mon | Class + Soba Making               |                             |
| 13-Jul | Tue | Class                             |                             |
| 14-Jul | Wed | Class + Tea Ceremony              |                             |
| 15-Jul | Thu | Class                             |                             |
| 16-Jul | Fri | Class                             | Class + Completion Ceremony |
| 17-Jul | Sat | Ueda Gion Festival                |                             |
| 18-Jul | Sun | Free day                          |                             |
| 19-Jul | Mon | Free day                          |                             |
| 20-Jul | Tue | Class                             | Departure                   |
| 21-Jul | Wed | Class + Zazen meditation          |                             |
| 22-Jul | Thu | Free day                          |                             |