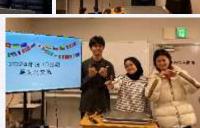

#### **Short Term Study Abroad Experience**

The winning team of the contest held at HUFLIT University in Ho Chi Minh City, Vietnam as an overseas education support project of MANABI Japanese Language Institute was invited to Nagano campus as a supplementary prize. They experienced language study, local company visits and Japanese cultural events.