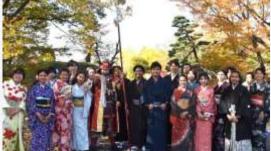

#### **Short Term Study Abroad Experience**

The winning team of the contest held at HUFLIT University in Ho Chi Minh City, Vietnam as an overseas education support project of MANABI Japanese Language Institute was invited to Nagano campus as a supplementary prize. They experienced language study, local company visits and Japanese cultural events.