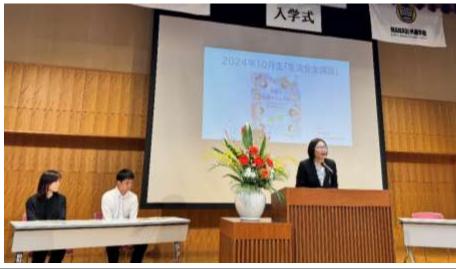

# MANABI新聞

Vol.109 Published on January 1, 2025

The MANABI News



### **Activities from October to December 2024**

Nagano Campus

Field trip [Finding"Autumn" in the city → Writing haiku]





(Gold award winner)

Nagano Campus

**Kimono Classroom** 









Tokyo Campus

Workshop on further admission & Manga drawing





Mr. Iwamura from **Human Academy** Akihabara visited our





Tokyo Campus

**Cultural Exchange Event** 









Students introduced their native language greetings.



Nagano Campus

Field trip [Ueda Regional Industry Exhibition]



Tokyo Campus

**Tuberculosis checkup** 



Tokyo Campus

Fire evacuation drill























# MANABI新聞



The MANABI News

## October 2024 Entrance ceremony















### Nagano Campus

#### **Short Term Study Abroad Experience**

The winning team of the contest held at HUFLIT University in Ho Chi Minh City, Vietnam as an overseas education support project of MANABI Japanese Language Institute was invited to Nagano campus as a supplementary prize. They experienced language study, local company visits and Japanese cultural events.







#### Tokyo Campus

**Chungnam National University Human Resource Development Institute** Acceptance of global overseas onsite training