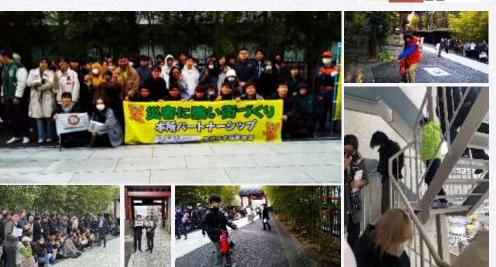

### **Activities from October to December 2024**

Nagano Campus

Field trip [Finding"Autumn" in the city → Writing haiku]

(Gold award winner)

Nagano Campus

**Kimono Classroom** 

Tokyo Campus

Workshop on further admission & Manga drawing

Mr. Iwamura from **Human Academy** Akihabara visited our

Tokyo Campus

**Cultural Exchange Event** 

Students introduced their native language greetings.

Nagano Campus

Field trip [Ueda Regional Industry Exhibition]

Tokyo Campus

**Tuberculosis checkup** 

Tokyo Campus

Fire evacuation drill