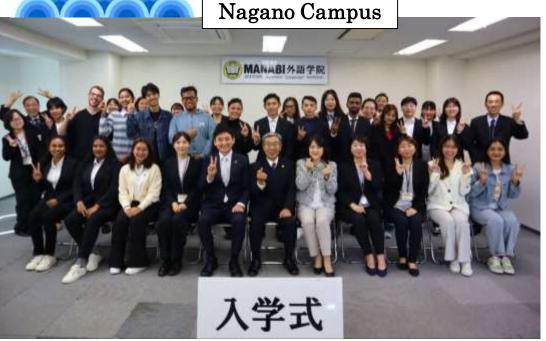

# MANABI新聞

Vol.109 Published on January 1, 2025

The MANABI News



### **Activities from October to December 2024**

Nagano Campus

Field trip [Finding"Autumn" in the city → Writing haiku]





(Gold award winner)

Nagano Campus

**Kimono Classroom** 









Tokyo Campus

Workshop on further admission & Manga drawing





Mr. Iwamura from **Human Academy** Akihabara visited our





Tokyo Campus

**Cultural Exchange Event** 









Students introduced their native language greetings.



Nagano Campus

Field trip [Ueda Regional Industry Exhibition]



Tokyo Campus

**Tuberculosis checkup** 



Tokyo Campus

Fire evacuation drill























# MANABI新聞



The MANABI News

## October 2024 Entrance ceremony















### Nagano Campus

#### **Short Term Study Abroad Experience**

The winning team of the contest held at HUFLIT University in Ho Chi Minh City, Vietnam as an overseas education support project of MANABI Japanese Language Institute was invited to Nagano campus as a supplementary prize. They experienced language study, local company visits and Japanese cultural events.







#### Tokyo Campus

**Chungnam National University Human Resource Development Institute** Acceptance of global overseas onsite training