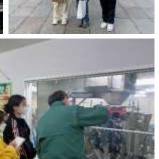

#### **Short Term Study Abroad Experience**

The winning team of the contest held at HUFLIT University in Ho Chi Minh City, Vietnam as an overseas education support project of MANABI Japanese Language Institute was invited to Nagano campus as a supplementary prize. They experienced language study, local company visits and Japanese cultural events.